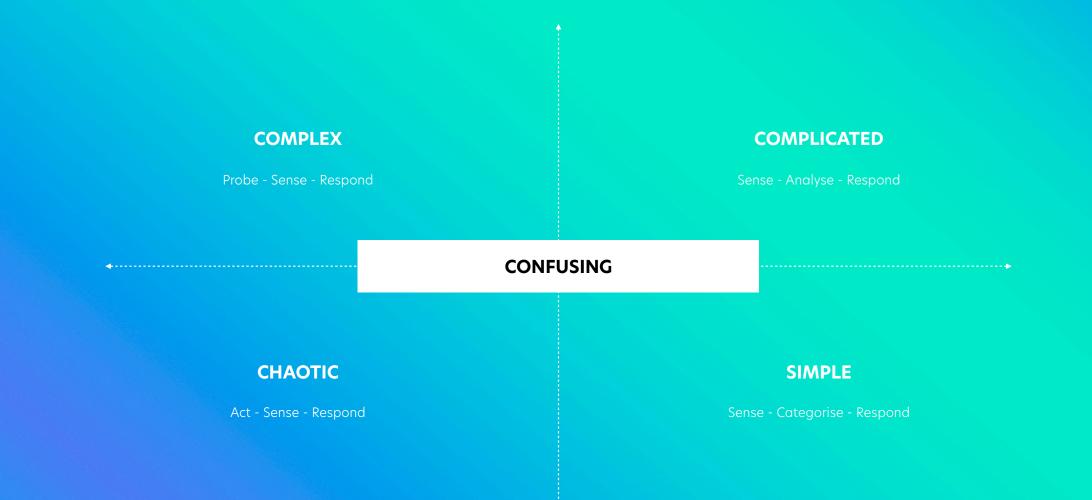

### "THE MAJOR PROBLEMS IN THE WORLD ARE THE RESULT OF THE DIFFERENCE BETWEEN HOW NATURE WORKS AND THE WAY PEOPLE THINK."

- GREGORY BATESON

Cynefin Framework, D. Snowden, Harvard Business Review, 2007

## **CYNEFIN / SENSEMAKER**

Dave Snowden, Cynefin